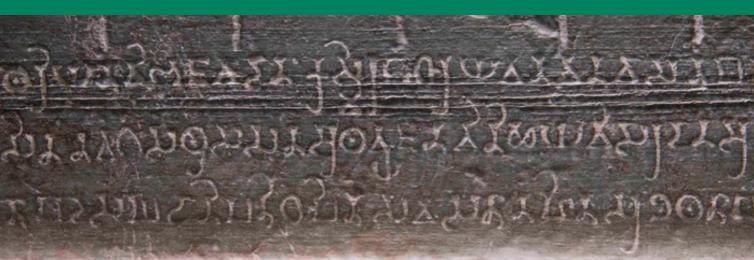

# Winter School in Buddhist Textual Scholarship

The Winter School in Buddhist Textual Scholarship is an intensive teaching program organized jointly by academics of the EPHE-PSL (Paris), the EFEO and the Ludwig-Maximilians-Universität München (LMU). It is offered to international postgraduate students carrying out research in the domain of Buddhist Studies, and will provide a solid grounding into philology, codicology, and epigraphy. Its focus will be on primary sources transmitted across the Buddhist world, with close consideration of their material dimension, their contexts of production, and their socio-religious functions. The course will introduce students to fieldwork and will allow them to hone their broader methodological approach as well as the skills specific to their area of research. The Winter School has a transregional dimension, with lecturers specializing in South Asia, Southeast Asia, China and Tibet.