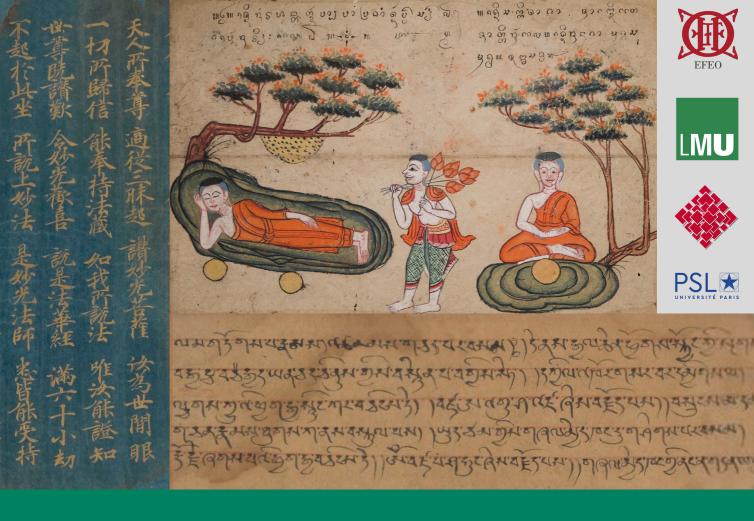

# Winter School in Buddhist Textual Scholarship

The Winter School in Buddhist Textual Scholarship is an intensive teaching program organized jointly by academics of the EPHE-PSL (Paris), the EFEO and the Ludwig-Maximilians-Universität München (LMU). It is offered to international postgraduate students carrying out research in the domain of Buddhist Studies, and will provide a solid grounding into philology, codicology, and epigraphy. Its focus will be on primary sources transmitted across the Buddhist world, with close consideration of their material dimension, their contexts of production, and their socio-religious functions. The course will introduce students to fieldwork and will allow them to hone their broader methodological approach as well as the skills specific to their area of research. The Winter School has a transregional dimension, with lecturers specializing in South Asia, Southeast Asia, China and Tibet.